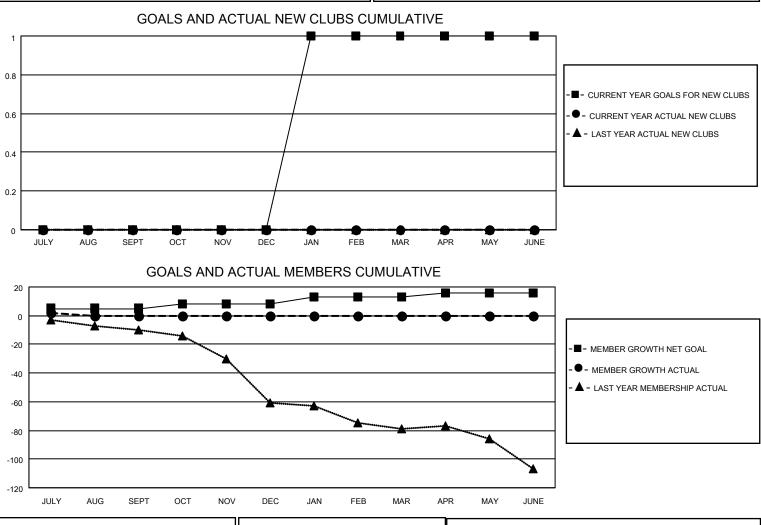

## LOCATION WASHINGTON

District 19 F

Results as of: 8/31/2021

| Clubs                 |               |           |               | Members               |                         |                         |                                                    |
|-----------------------|---------------|-----------|---------------|-----------------------|-------------------------|-------------------------|----------------------------------------------------|
| RESULTS FOR 2021-2022 |               |           |               | RESULTS FOR 2021-2022 |                         |                         |                                                    |
| QUARTER               | NEW CLUB GOAL | NEW CLUBS | DROPPED CLUBS | QUARTER               | IBER GROWTH NET<br>GOAL | MEMBER GROWTH<br>ACTUAL | DROPPED<br>MEMBERS ACTUAL<br>(including transfers) |
| JULY/AUG/SEPT         | 0             | 0         | 0             | JULY/AUG/SEPT         | 5                       | 10                      | 7                                                  |
| OCT/NOV/DEC           | 0             | 0         | 0             | OCT/NOV/DEC           | 3                       | 0                       | 0                                                  |
| JAN/FEB/MAR           | 1             | 0         | 0             | JAN/FEB/MAR           | 5                       | 0                       | 0                                                  |
| APR/MAY/JUNE          | 0             | 0         | 0             | APR/MAY/JUNE          | 3                       | 0                       | 0                                                  |

| DROPPED CLUBS: 0 |   | 5 CLUBS OF 44 ADDED 1 OR<br>MORE NEW MEMBERS | GENDER DISTRIBUTION                |              |
|------------------|---|----------------------------------------------|------------------------------------|--------------|
|                  |   |                                              | MALE                               | 838 (78.76%) |
|                  |   |                                              | FEMALE                             | 226 (21.24%) |
| DROPPED MEMBERS  |   |                                              | NON BINARY                         | 0 (0.00%)    |
|                  |   |                                              | PREFER NOT TO ANSWER               | 0 (0.00%)    |
| DECEASED         | 1 |                                              |                                    |              |
| CLUB CANCELLED   | 0 | CLICK HERE FOR CUMULATIVE                    | TOTAL FAMILY UNIT MEMBERS          | s 135        |
| OTHER            | 6 | MEMBERSHIP DATA                              |                                    |              |
| TOTAL            | 7 |                                              | FAMILY MEMBERS PAYING HALF DUES 70 |              |
|                  |   |                                              |                                    |              |